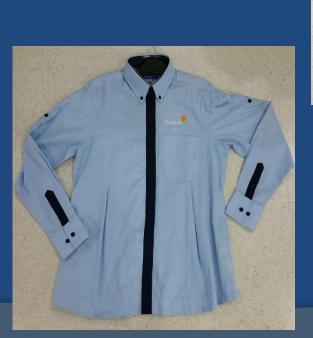

#### Woven:

Shirts, Pant, Jeans, Denim, Trousers, Chinos, shorts, Cargo shorts Jackets, Coats, and trench Coats, School ware,

Uniform, Work ware, with different criteria,