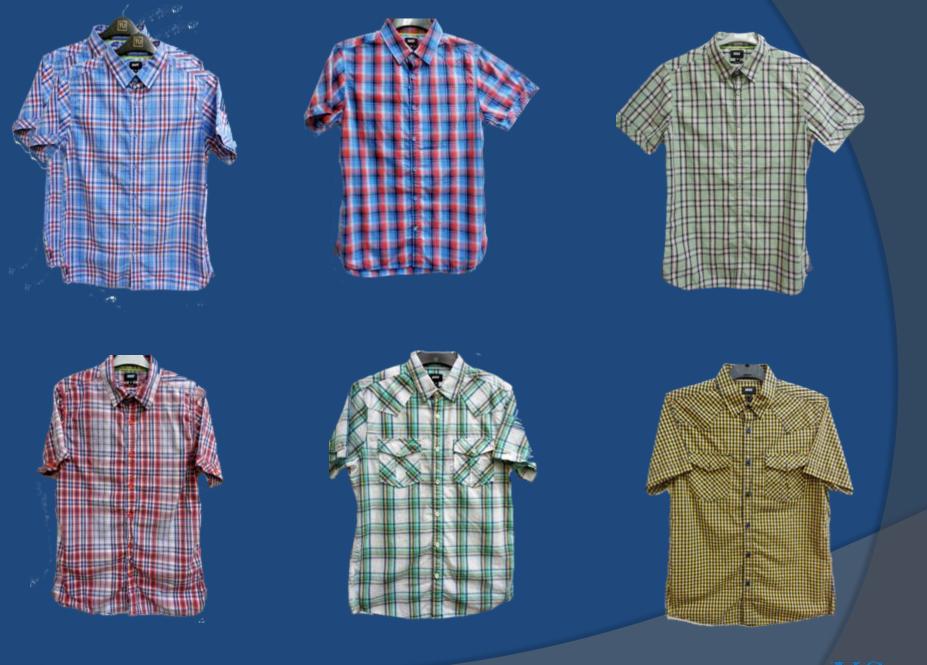

#### Woven:

Shirts, Pant, Jeans, Denim, Trousers, Chinos, shorts, Cargo shorts Jackets, Coats, and trench Coats, School ware,

Uniform, Work ware, with different criteria,