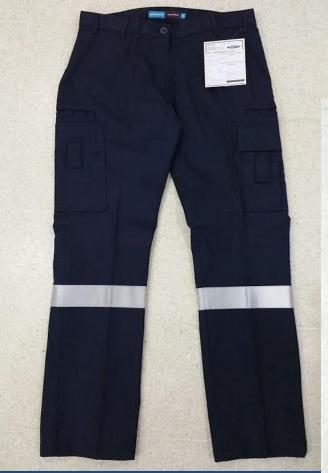

#### Woven:

Shirts, Pant, Jeans, Denim, Trousers, Chinos, shorts, Cargo shorts Jackets, Coats, and trench Coats, School ware,

Uniform, Work ware, with different criteria,

#### Work wear

SHORTS Mens ,Ladies