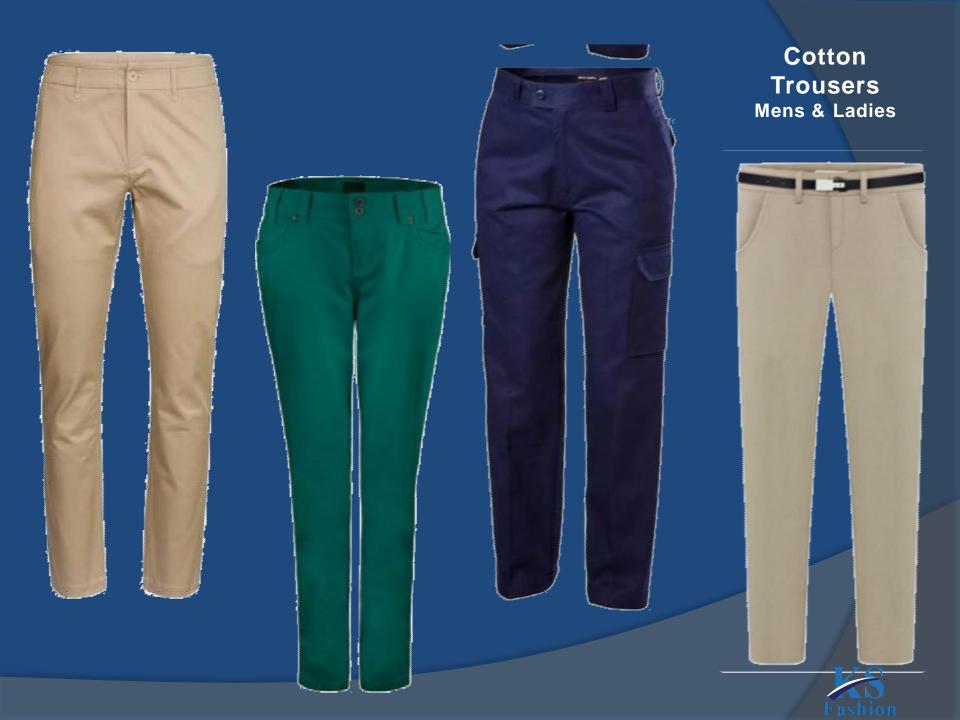

#### Woven:

Shirts, Pant, Jeans, Denim, Trousers, Chinos, shorts, Cargo shorts Jackets, Coats, and trench Coats, School ware,

Uniform, Work ware, with different criteria,