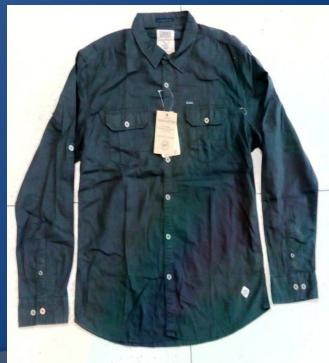

#### Woven:

Shirts, Pant, Jeans, Denim, Trousers, Chinos, shorts, Cargo shorts Jackets, Coats, and trench Coats, School ware,

Uniform, Work ware, with different criteria,