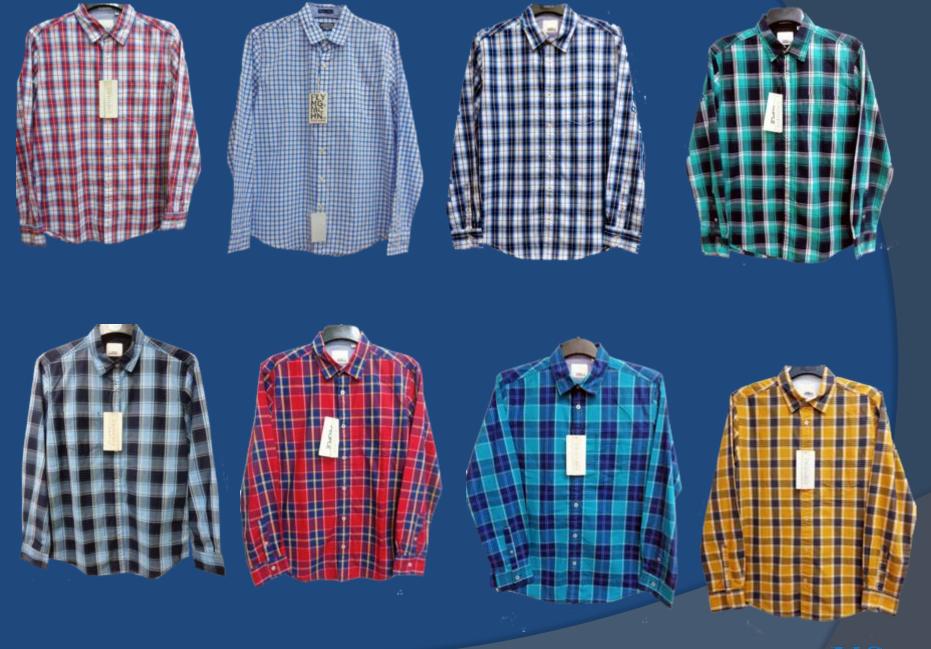

#### Woven:

Shirts, Pant, Jeans, Denim, Trousers, Chinos, shorts, Cargo shorts Jackets, Coats, and trench Coats, School ware,

Uniform, Work ware, with different criteria,