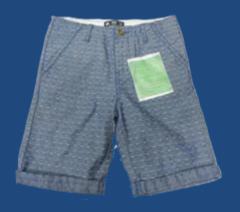

#### Woven:

Shirts, Pant, Jeans, Denim, Trousers, Chinos, shorts, Cargo shorts Jackets, Coats, and trench Coats, School ware,

Uniform, Work ware, with different criteria,