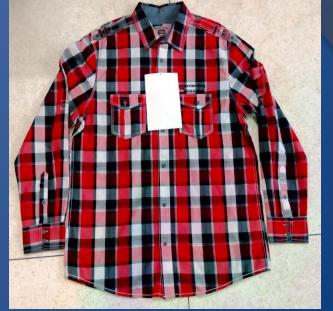

#### Woven:

Shirts, Pant, Jeans, Denim, Trousers, Chinos, shorts, Cargo shorts Jackets, Coats, and trench Coats, School ware,

Uniform, Work ware, with different criteria,